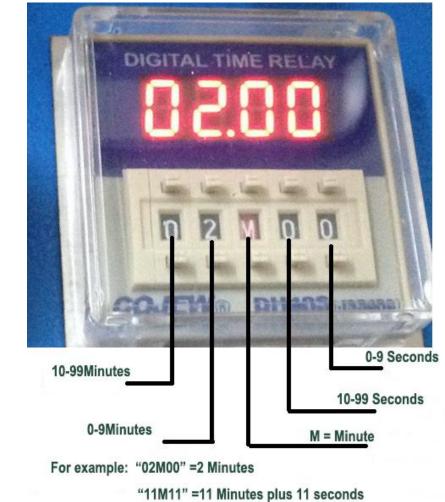

## Time setting

www.smthelp.com

Model Power Air presure Capacity Dimensions Weight

S-SPW01 1P 220V OR 110V 50/60HZ 5KG 500g\*4 units OR customized L500\*W300\*H230 ( MM ) Approx.15KGS