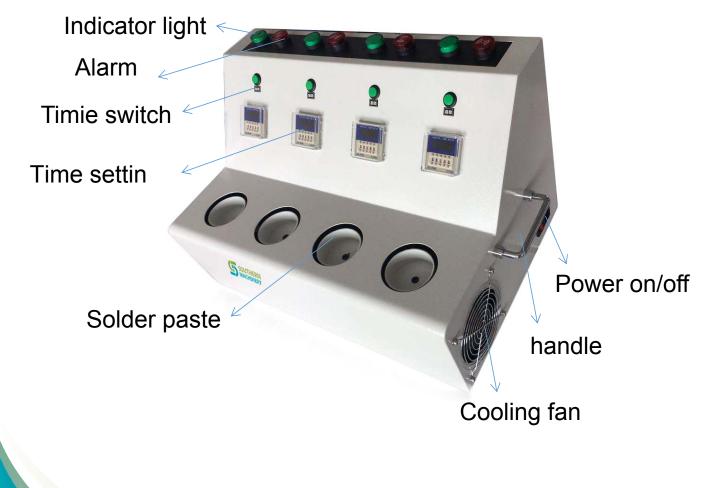

tank and sink automatically, also it will release automatically when time is over.

2. With "first in,first out" function, for example, we warm up paste A,B,C,D in a row, when all of the paste finished, need take

out of the bottles ranks A,B,C,D, if you don't take the A out, then you can't take B,C, or D.

3. In the case of out of power accidentally, even if not reach set time, solder paste bottle will automatically pop up.

4. Equipped with an automatic alarm system, when reaching the setting time, this machine will automatically alarm. Also, there is an

emergency stop button for emergency suitation, easy operation and security.6. This automatic solder paste warm up machine has 4 tanks,can warm up 4 bottles paste at the same time,if need more tanks, can be



## **Parts description**



## Time setting



www.smthelp.com





Model Power Air presure Capacity Dimensions Weight

S-SPW01 1P 220V OR 110V 50/60HZ 5KG 500g\*4 units OR customized L500\*W300\*H230 ( MM ) Approx.15KGS

#### www.smthelp.com



# WELCOME INQUIRY



www.smthelp.com