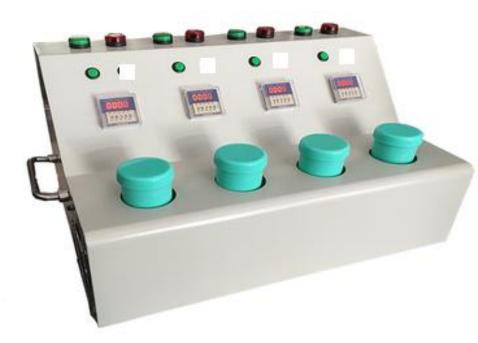

#### Features:

1. Each solder paste placement slot has an independent LED display time controller. After setting the time the solder paste will be fixed in the tank and sink automatically, also it will release automatically when time is over.

3. In the case of out of power accidentally, even if not reach set time, solder paste bottle will automatically pop up.

4. Equipped with an automatic alarm system, when reaching the setting time, this machine will automatically alarm. Also, there is an

emergency stop button for emergency suitation, easy operation and security.6. This automatic solder paste warm up machine has 4 tanks,can warm up 4 bottles paste at the same time,if need more tanks, can be