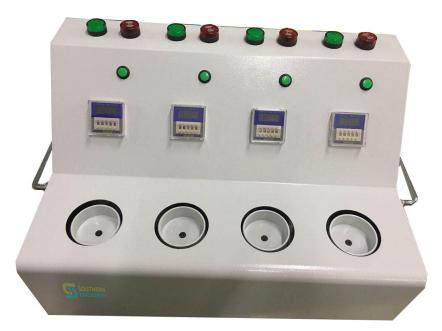

#### Features:

1. Each solder paste placement slot has an independent LED display time controller. After setting the time the solder paste will be fixed in the tank and sink automatically, also it will release automatically when time is over.

3. In the case of out of power accidentally, even if not reach set time, solder paste bottle will automatically pop up.

4. Equipped with an automatic alarm system, when reaching the setting time, this machine will automatically alarm. Also, there is an

emergency stop button for emergency suitation, easy operation and security.6. This automatic solder paste warm up machine has 4 tanks,can warm up 4 bottles paste at the same time,if need more tanks, can be